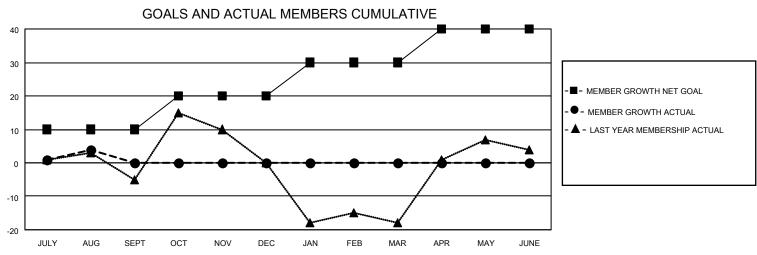

## District 12 I

| Clubs                 |               |           |               | Members               |                        |                         |                                                    |
|-----------------------|---------------|-----------|---------------|-----------------------|------------------------|-------------------------|----------------------------------------------------|
| RESULTS FOR 2022-2023 |               |           |               | RESULTS FOR 2022-2023 |                        |                         |                                                    |
| QUARTER               | NEW CLUB GOAL | NEW CLUBS | DROPPED CLUBS | QUARTER MEMB          | BER GROWTH NET<br>GOAL | MEMBER GROWTH<br>ACTUAL | DROPPED<br>MEMBERS ACTUAL<br>(including transfers) |
| JULY/AUG/SEPT         | 0             | 0         | 0             | JULY/AUG/SEPT         | 10                     | 13                      | 7                                                  |
| OCT/NOV/DEC           | 0             | 0         | 0             | OCT/NOV/DEC           | 10                     | 0                       | 0                                                  |
| JAN/FEB/MAR           | 0             | 0         | 0             | JAN/FEB/MAR           | 10                     | 0                       | 0                                                  |
| APR/MAY/JUNE          | 1             | 0         | 0             | APR/MAY/JUNE          | 10                     | 0                       | 0                                                  |